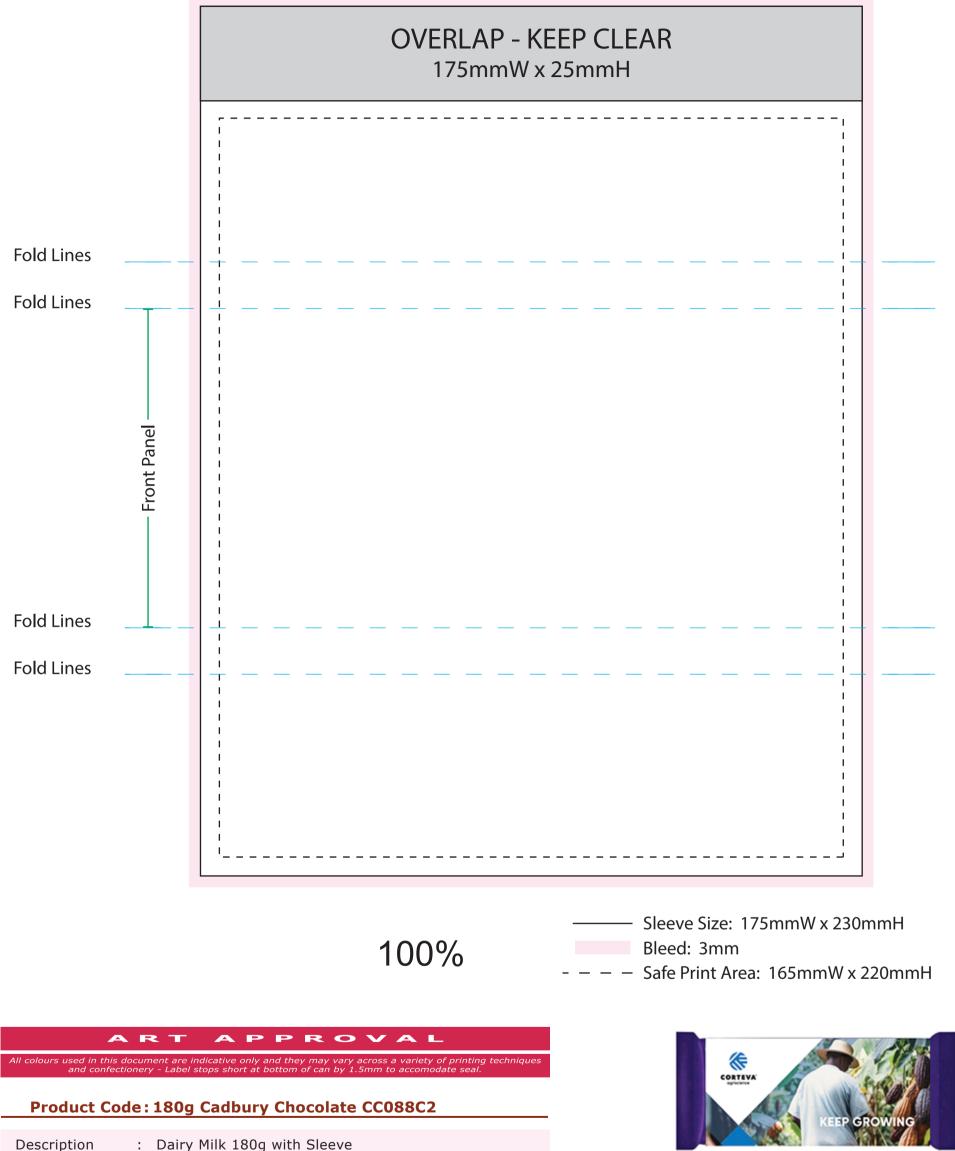

| Description  | : | Dairy Milk 180g with Sleeve         |
|--------------|---|-------------------------------------|
| Order#       | : |                                     |
| Company Name | : |                                     |
| Contact      | : |                                     |
| Sleeve Size  | : | 175mmW x 230mmH (Total Sleeve Size) |
| Print Colour | : | Digital Print                       |
| Quantity     | : |                                     |
| <b>~</b> /   |   |                                     |

# Image Impression Only NOT TO SCALE